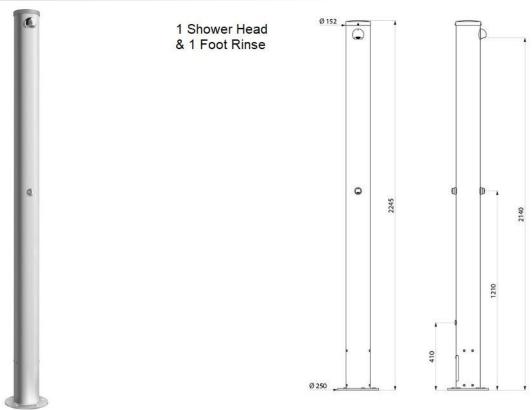

#### **Configurations**

- 1 shower head
- 1 shower head and 1 foot rinse
- 2 shower heads
- 2 shower heads and 1 foot rinse
- 4 shower heads

#### **Dimensions**

Overall Height: 2245mm Shower Head Height: 2140mm

Shower Head Push Button Height: 1210mm

Foot Rinse Height: 410mm Column Diameter: 152mm Base Diameter: 250mm